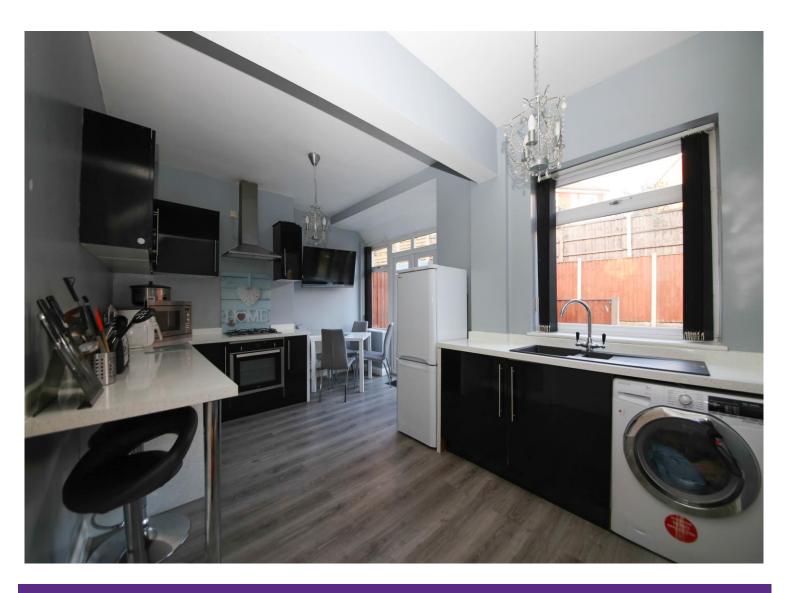

### **DESCRIPTION**

Positioned along St Stephens Avenue in the popular area of Whelley is this beautifully presented semi-detached property. This traditional home presents a very exciting opportunity for a first time buyer or young family therefore early viewings are highly recommended to avoid disappointment. Locally the accommodation rests with handy access to shops, amenities, schools, transport links and Wigan town centre. Arranged across two floors, accommodation highlights include; welcoming entrance hallway, tastefully decorated lounge warmed by cosy log burning fire and the modern open plan kitchen/ diner equipped with an integrated oven, hob extractor hood and breakfast bar. To the first floor the landing area gives access to two double bedrooms, one study/ cot room and the stylish family bathroom. Externally this attractive home offers a good sized low maintenance garden to the rear. To the front elevation is a driveway providing off road parking. Call us today to arrange a viewing on this superb family home.

### **ACCOMMODATION**

Lounge 10' 4" x 11' 6" (3.16m x 3.51m)

Kitchen/Diner 15' 11" x 12' 0" (4.86m x 3.67m) Max Point

Study 7' 4" x 6' 9" (2.24m x 2.06m) Max Point

**Bedroom 1** 10' 8" x 11' 1" (3.24m x 3.38m)