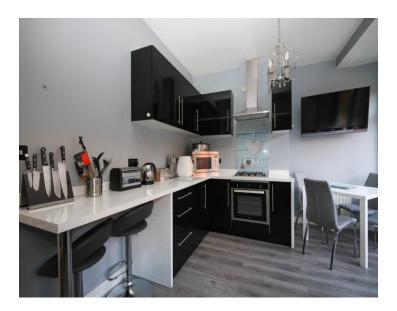

### **DESCRIPTION**

Positioned along St Stephens Avenue in the popular area of Whelley is this beautifully presented semi-detached property. This traditional home presents a very exciting opportunity for a first time buyer or young family therefore early viewings are highly recommended to avoid disappointment. Locally the accommodation rests with handy access to shops, amenities, schools, transport links and Wigan town centre. Arranged across two floors, accommodation highlights include; welcoming entrance hallway, tastefully decorated lounge warmed by cosy log burning fire and the modern open plan kitchen/ diner equipped with an integrated oven, hob extractor hood and breakfast bar. To the first floor the landing area gives access to two double bedrooms, one study/ cot room and the stylish family bathroom. Externally this attractive home offers a good sized low maintenance garden to the rear. To the front elevation is a driveway providing off road parking. Call us today to arrange a viewing on this superb family home.

### **ACCOMMODATION**

Lounge 10' 4" x 11' 6" (3.16m x 3.51m)

Kitchen/Diner 15' 11" x 12' 0" (4.86m x 3.67m) Max Point

Study 7' 4" x 6' 9" (2.24m x 2.06m) Max Point

**Bedroom 1** 10' 8" x 11' 1" (3.24m x 3.38m)