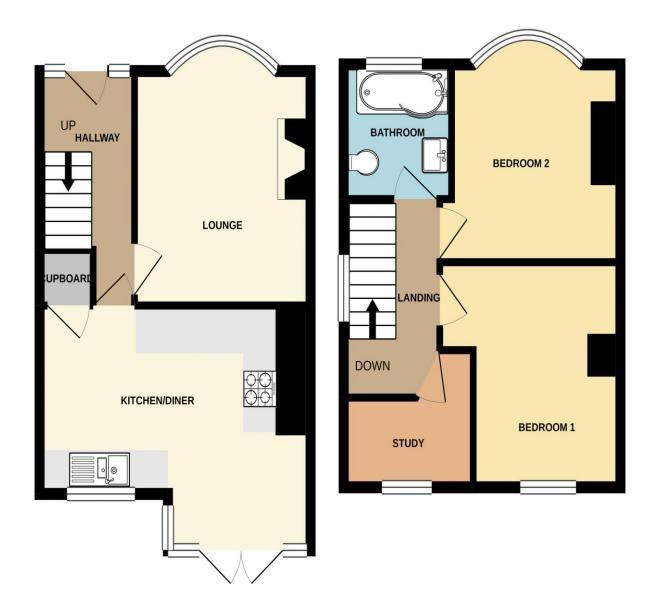

### **ACCOMMODATION**

Lounge 10' 4" x 11' 6" (3.16m x 3.51m)

Kitchen/Diner 15' 11" x 12' 0" (4.86m x 3.67m) Max Point

Study 7' 4" x 6' 9" (2.24m x 2.06m) Max Point

**Bedroom 1** 10' 8" x 11' 1" (3.24m x 3.38m)

**Bedroom 2** 10' 8" x 9' 9" (3.24m x 2.96m)

**Bathroom** 6' 4" x 6' 8" (1.94m x 2.02m)

GROUND FLOOR 344 sq.ft. (32.0 sq.m.) approx. 1ST FLOOR 336 sq.ft. (31.2 sq.m.) approx.

TOTAL FLOOR AREA: 680 sq.ft. (63.2 sq.m.) approx.

Whilst every attempt has been made to ensure the accuracy of the floorplan contained here, measurements of doors, windows, rooms and any other items are approximate and no responsibility is taken for any error, omission or mis-statement. This plan is for illustrative purposes only and should be used as such by any prospective purchaser. The services, systems and appliances shown have not been tested and no guarantee as to their operability or efficiency can be given.